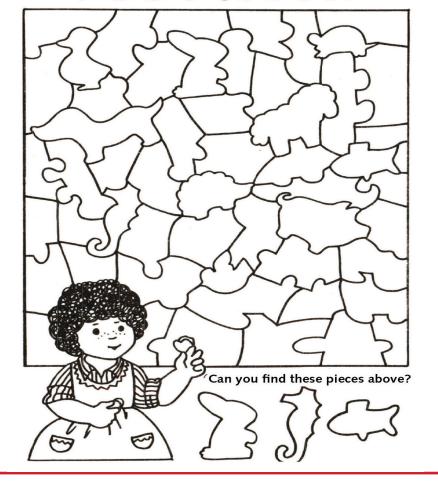

# ZOO PUZZLE







## KIDS MENU

All meals served with side choice and milk or soda

| PIZZA BREAD                 | \$4.99 |
|-----------------------------|--------|
| PEPPERONI PITA PIZZA        | \$4.99 |
| PASTA (Marinara or Alfredo) | \$4.99 |
| CHICKEN BREAST              | \$5.99 |
| CHICKEN FINGERS             | \$5.99 |
| KRAFT MAC N CHEESE          | \$4.99 |
| MINI CHEESE BURGER (2)      | \$4.99 |
| KIDS GYROS                  | \$5.99 |
| KIDS FISH N CHIPS           | \$5.99 |
| MINI CORN DOGS              | \$4.99 |
| 1/4 SLAB OF RIBS            | \$7.99 |
|                             |        |

## FROZEN TREATS \$2.99

ROOT BEER FLOAT

MILK SHAKE

Vanilla, Chocolate or Strawberry

**SMOOTHIE** 

Strawberry, Banana, Raspberry, Mango, Wildberry



#### I'M DIFFERENT

Circle the picture i