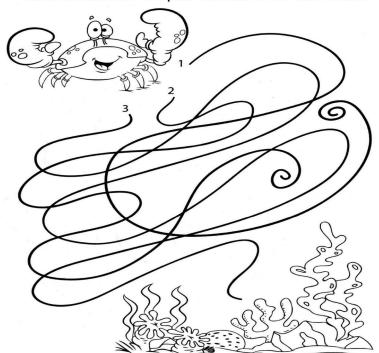

### FOLLOW THE PATH

Circle the number of the path that leads to the crab's home.