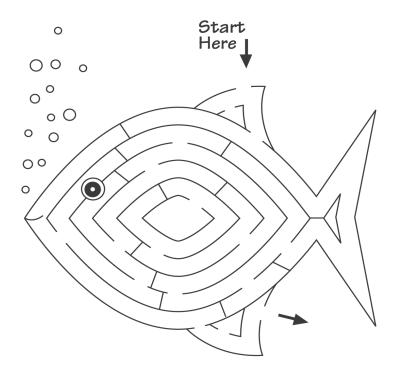

### FOLLOW THE PATH

Circle the number of the path that leads to the crab's home.